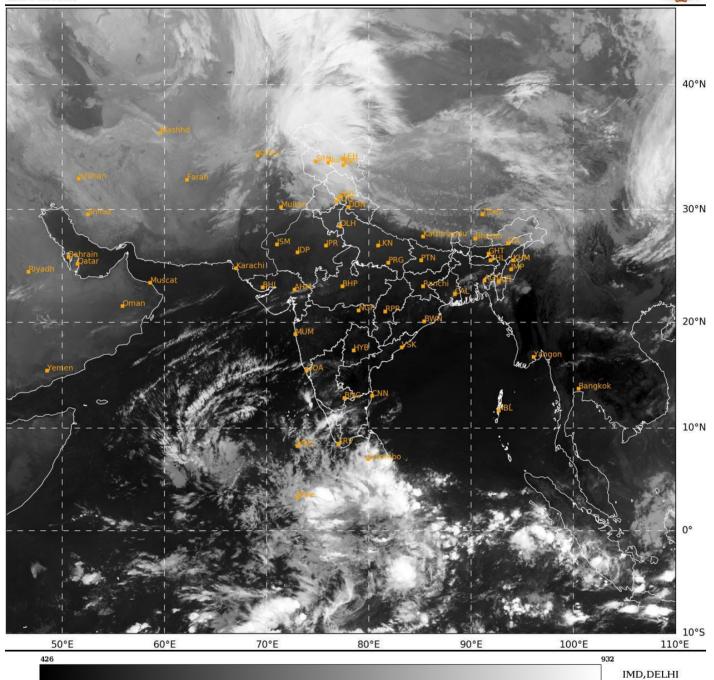

### **BAY OF BENGAL:**

Scattered low and medium clouds with embedded intense convection lay over southeast Bay of Bengal.

#### **ARABIAN SEA:**

Yesterday's upper air cyclonic circulation over West Equatorial Indian Ocean & adjoining Comorin-Maldives area lay over West Equatorial Indian Ocean & adjoining Maldives area extending upto 5.8 km above mean sea level at 0000 UTC of today, the 03<sup>rd</sup> March 2025 and persisted over same region at 0300 UTC of today the 03<sup>rd</sup> March 2025. It is tilting southwestwards with height.

A fresh cyclonic circulation lay over Gulf of Mannar & adjoining area at 0.9 km above mean sea level at 0300 UTC of today the 03<sup>rd</sup> March 2025.

Scattered low and medium clouds with embedded intense to very intense convection lay over Maldives & Comorin area adjoining Equatorial Indian Ocean. scattered low and medium clouds with embedded moderate to intense convection lay over south & central Arabian Sea and isolated weak to moderate convection lay over north Arabian Sea.